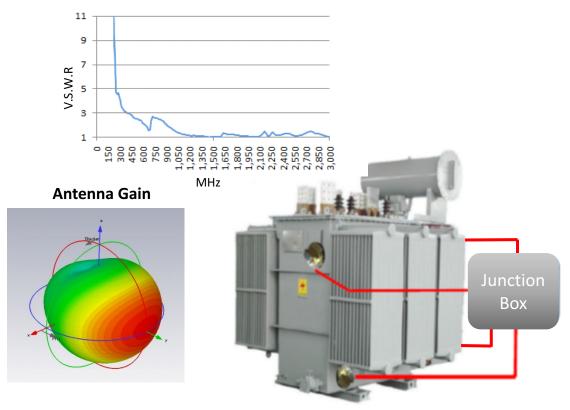

# Active Ultra High Frequency Partial Discharge Sensor (Embedded Type)

| Technical Specification |                               |
|-------------------------|-------------------------------|
| Bandwidth               | 300 – 3000MHz (V.S.W.R < 3.5) |
| Maximum Gain            | 5 dBi                         |
| Polarization            | Linear Polarization           |
| Impedance               | 50 Ω                          |
| Connector               | N Type Female                 |
| <b>Power Supply</b>     | DC 5V                         |
| Sealed Rating           | >10 Bar                       |

#### V.S.W.R(Voltage Standing Wave Ratio)

TEL: (886)-2-8911-0833 FAX: (886)-2-8911-0835

E-Mail: Service@wintech-pd.com.tw Web: www.wintech-pd.com.tw