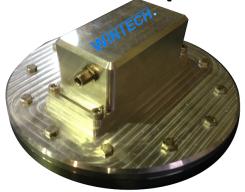

## **Active UHF- OTE**

Active Ultra High Frequency Partial Discharge Sensor (Embedded Type)

### **Features**

- Partial discharge (PD) sensor with wide bandwidth and high directivity, and high gain of 5 dBi.
- Designed to receive electromagnetic (EM) radiation with frequencies ranging from 300MHz to 3GHz of PD signals.
- Built-in PD signal receiver, increasing the sensitivity for detection.
- The dielectric window is made by PA 66 to isolate the sensor from oil and to prevent oil leakage.
- ➤ High directivity, and high gain can resist interference from the surroundings to increase the measured signal-to-noise ratio.
- The flat structure of UHF-OTE sensor does not affect the insulation distance of transformer.
- Ingress protection rating is IP 67.

# Active Ultra High Frequency Partial Discharge Sensor (Embedded Type)

| Technical Specification |                               |
|-------------------------|-------------------------------|
| Bandwidth               | 300 – 3000MHz (V.S.W.R < 3.5) |
| Maximum Gain            | 5 dBi                         |
| Polarization            | Linear Polarization           |
| Impedance               | 50 Ω                          |
| Connector               | N Type Female                 |
| <b>Power Supply</b>     | DC 5V                         |
| Sealed Rating           | >10 Bar                       |