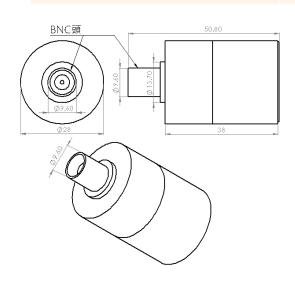

## Acoustic Emission Sensor

| - | •      |       | C              |
|---|--------|-------|----------------|
|   | nnical | Sheci | fication       |
|   | mica   | JPCCI | <b>HCation</b> |

Central Frequency 65 kHz

Bandwidth 30 kHz - 90 kHz

Output Connector BNC female

Dimensions 45mm X 45mm X 45mm

Weight  $160 \text{ g} \pm 10 \text{ g}$ 