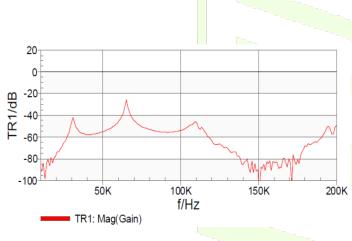

## Acoustic Emission Sensor

| - | •      |       | C              |
|---|--------|-------|----------------|
|   | nnical | Sheci | fication       |
|   | mica   | JPCCI | <b>HCation</b> |

Central Frequency 65 kHz

Bandwidth 30 kHz - 90 kHz

Output Connector BNC female

Dimensions 45mm X 45mm X 45mm

Weight  $160 \text{ g} \pm 10 \text{ g}$ 